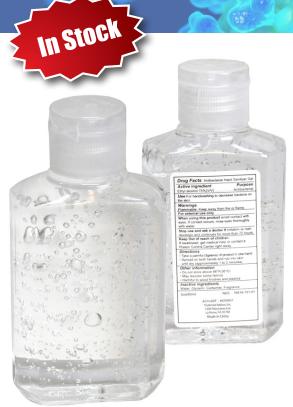

## **2oz Hand Sanitizer** P2117

Gel of 75% Ethyl alcohol, kills 99.99% of bacteria

This two ounce bottle (60ml) of hand sanitizer contains gel of 75% Ethyl alcohol and kills up to 99.99% of bacteria. FDA Approved. Bottle comes with a flip top lid.

Ingredients include: Ethyl Alcohol: 75%, Water: 22.9%, Glycerin: 0.5%, Carbomer: 1.5%. Fragrance: 0.1%

Due to the nature of this item we only offer ground shipping. This product is not available to ship by air.

Product Size: Material: Pack Info.:

1.75"W x 3.5"H x 1.125"D Ethyl Alcohol 200 pcs / 32.00 lbs. Packing Dimension: 20 in x 12 in x 9 in

In Stock

Gel of 75% Ethyl alcohol, kills 99.99% of bacteria

This eight ounce bottle (236ml) of hand sanitizer contains gel of 75% Ethyl alcohol and kills up to 99.99% of bacteria. FDA Approved. Bottle comes with a pump dispenser nozzle.