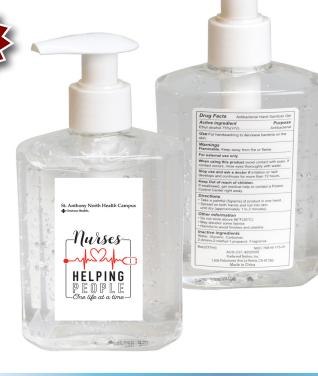

Product Size: Material: Pack Info.:

1.75"W x 3.5"H x 1.125"D Ethyl Alcohol 200 pcs / 32.00 lbs. Packing Dimension: 20 in x 12 in x 9 in

In Stock

Gel of 75% Ethyl alcohol, kills 99.99% of bacteria

This eight ounce bottle (236ml) of hand sanitizer contains gel of 75% Ethyl alcohol and kills up to 99.99% of bacteria. FDA Approved. Bottle comes with a pump dispenser nozzle.

Ingredients include: Ethyl Alcohol: 75%, Water: 22.9%, Glycerin: 0.5%, Carbomer: 1.5%, Fragrance: 0.1%

Due to the nature of this item we only offer ground shipping. This product is not available to ship by air.